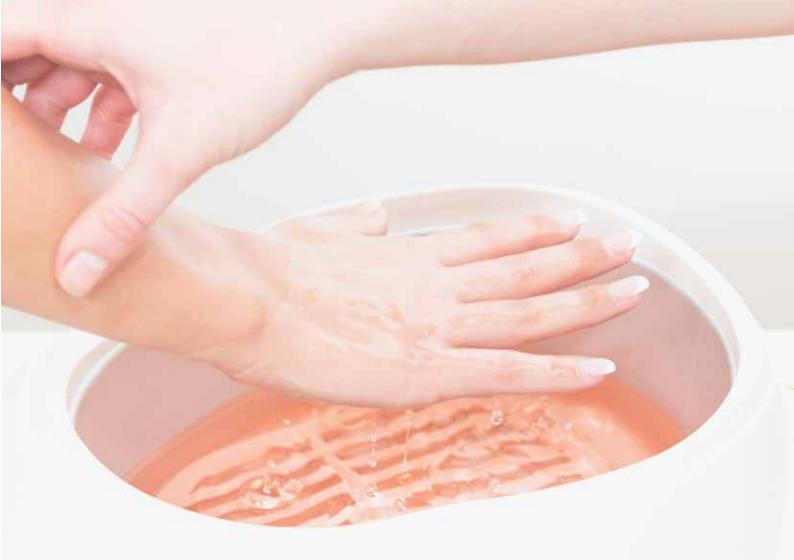

## **PARAFFIN TREATMENT**

## **Paraffin Treatment**

We offer an indulgent menu of hand and foot care treatments, to complete manicures and pedicures that brighten your fingers and toes.

#### PARAFFIN TREATMENT (2/month)

\$13 | 15 min

Hand or Feet Paraffin is a Petroleum-based wax used to soften and soothen skin, helps deep-moisturize and condition the skin on your hands, nails and cuticles which gives them a more youthful appearance.